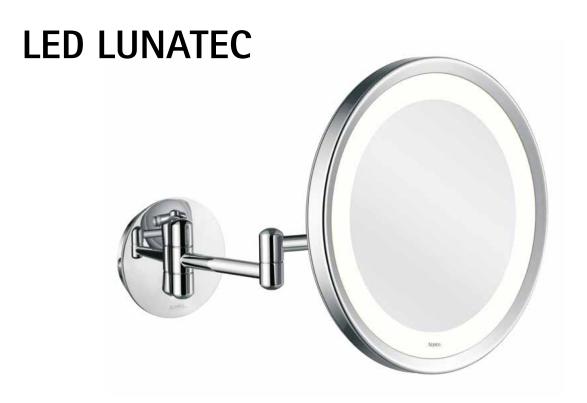

Magnifying Mirrors Lighted

- Twin arm
- SMD-LED-lighting
  Warm white light, 3500-4000 K
- Maintenance free 50.000 hours lifespan
- 3 x magnification
- Full pivotal adjustment
- Brass components
- IP44
- Class I
- 100-240 V

► Hard wire application:

| Code   | Version |          |
|--------|---------|----------|
| 020601 | chrome  | ø 240 mm |