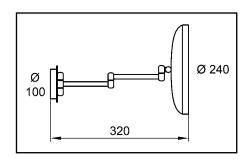

► Hard wire application:

| Code   | Version |          |
|--------|---------|----------|
| 020601 | chrome  | ø 240 mm |