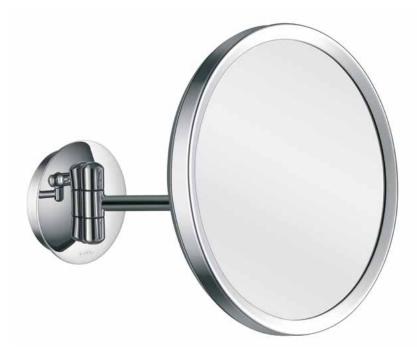

## LUNA

- Single arm
- 3x magnification
- Full pivotal adjustment
- Covered backplate

| Code   | Version |          |
|--------|---------|----------|
| 020598 | chrome  | ø 240 mm |