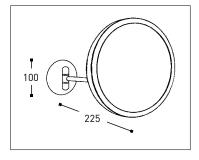

## LUNA

- Single arm
- 3x magnification
- Full pivotal adjustment
- Covered backplate

| Code   | Version |          |
|--------|---------|----------|
| 020598 | chrome  | ø 240 mm |